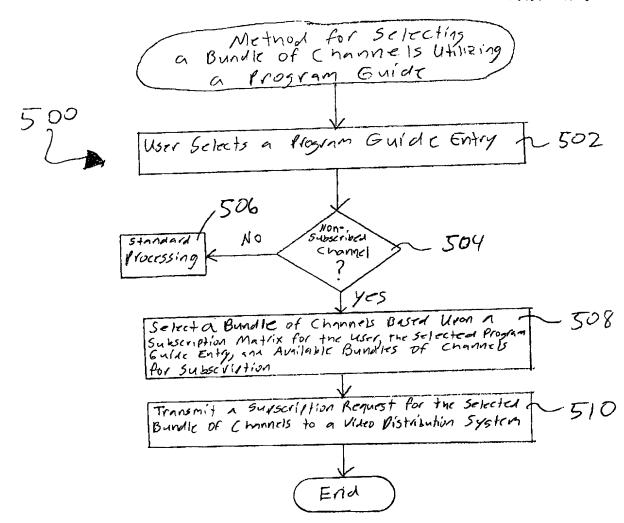

| Additional Subscription Programs | ISP<br>Service | Sports,<br>Drama, etc.<br>Tiers | Dther<br>Schlices |
|----------------------|----------------------------------|----------------|---------------------------------|-------------------|
| Bundle 1 = \$25/mnth | + \$7 cach/anth                  | +\$35/Mata     | \$15 cach<br>Mata               |                   |
| Bundle 2= \$30/Math  | + 35 cach/Math                   | +\$25/Mak      | \$10 cach/<br>Math              |                   |
| Bundle 3 = \$32/Math | + \$3 cach/Math                  | +\$15/Mnh      | \$5 enchy<br>MAHA               |                   |
|                      |                                  | Į              |                                 |                   |

Figure 3



Figure 4



Figure 5



JUL 31 '01 11:05

714 557 3800

PAGE.07